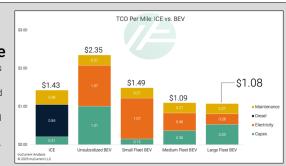

## TCO as Low as \$1.08/Mile

By leveraging subsidies and integrating on-site charging with solar and storage, you can drive energy costs down and reduce EV fleet TCO to less than that of ICEVs.

WHAT WE DO